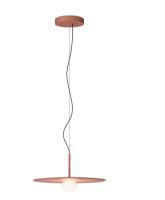

## 5776

Design By Lievore Altherr

Tempo pendant lamps are a design by Lievore Altherr. Suspended from the cable, the blown glass diffuser offers subtle nuances of transparency and translucency. All models of the Tempo collection incorporate LED lighting.

#### **General Lighting**

Lamp for general lighting that equally distributes the light in all directions.