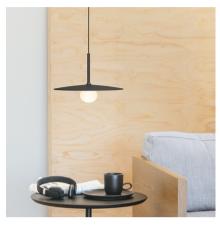

## 5776

Design By Lievore Altherr

Tempo pendant lamps are a design by Lievore Altherr. Suspended from the cable, the blown glass diffuser offers subtle nuances of transparency and translucency. All models of the Tempo collection incorporate LED lighting.

#### **General Lighting**

Lamp for general lighting that equally distributes the light in all directions.