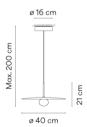

# Model Sheet

Optional: Extra cable length Min. quantity, upcharge and extra lead time apply [EN]

18 Graphite ADAPTA RF 9913 WX

37 Terra Red NCS S 4040-Y70R

58 Cream **RAL 7044** 

62 Green NCS S 3010-G20Y

LED temperature color

Dimming

2700 K

1-10V PUSH

Optional DALI or Casambi Min. quantity, upcharge and extra

lead time apply [EN]

Instalation type

Surface Canopy

Materials

LED support: Aluminum Diffuser: Blown-glass Ceiling rose: Steel

Light source

1 x LED 4W 350mA

LED

Driver

CRI>90 440.81 lm 110 2700 K

CC - Constant Current 350 110~240 V 50/60 HZ

**Application** 

Hanging lamps

Packaging

0.51 m x 0.51 m x 0.165 m

Gross weigth 12.4 Net weiath 4

Vol. 0.0429